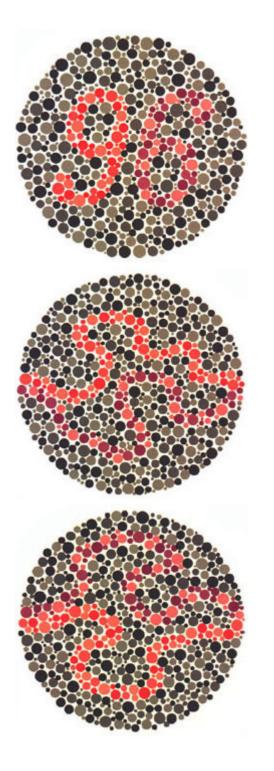

## Plate 24

Normal view: 35

Protanopia or protanomaly: 5

Deuteranopia or deuteranomaly: 3

Normal view: 96 Protanopia or protanomaly: 6 Deuteranopia or deuteranomaly: 9

### Plate 26

Normal view: purple and red spots Protanopia or protanomaly: only the purple line Deuteranopia or deuteranomaly: only the red line

### Plate 27

Normal view: purple and red spots Protanopia or protanomaly: only the purple line Deuteranopia or deuteranomaly: only the red line

Normal view: nothing

Red-green deficiency: a line

**Plate 29** Normal view: nothing Red-green deficiency: a line