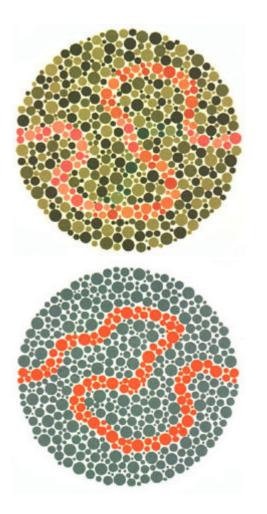

### Plate 26

Normal view: purple and red spots Protanopia or protanomaly: only the purple line Deuteranopia or deuteranomaly: only the red line

### Plate 27

Normal view: purple and red spots Protanopia or protanomaly: only the purple line Deuteranopia or deuteranomaly: only the red line

Normal view: nothing

Red-green deficiency: a line

**Plate 29** Normal view: nothing Red-green deficiency: a line