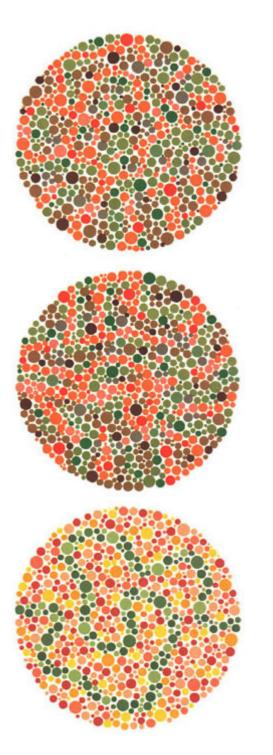

## Plate 32

Normal view: orange line

Red-green deficiency: nothing or a false line

### Plate 33

Normal view: orange line

Red-green deficiency: nothing or a false line

Normal view: blue-green and yellow-green line Red-green deficiency: only red-green and violet line