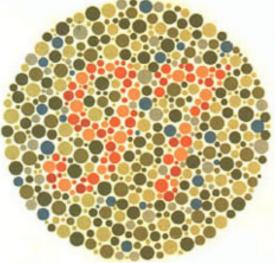

## Plate 12

Normal view: 97

Red-green deficiency: most people don't see anything or see something wrong.

Normal view: 45

Red-green deficiency: most people don't see anything or see something wrong.