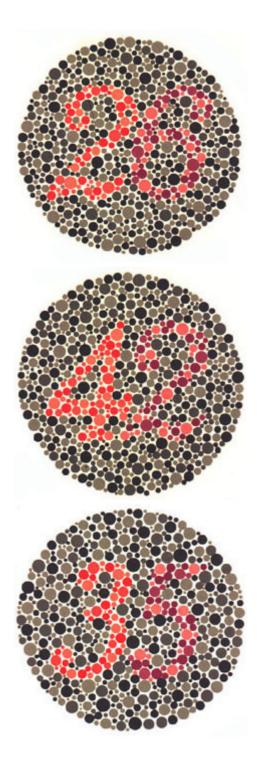

#### Plate 1

Everyone should see number 12.

Plate 2

Normal view: 8

Red-green deficiency: 3

Plate 3

Normal view: 6

Normal view: 29

Red-green deficiency: 70

## Plate 5

Normal view: 57

Red-green deficiency: 35