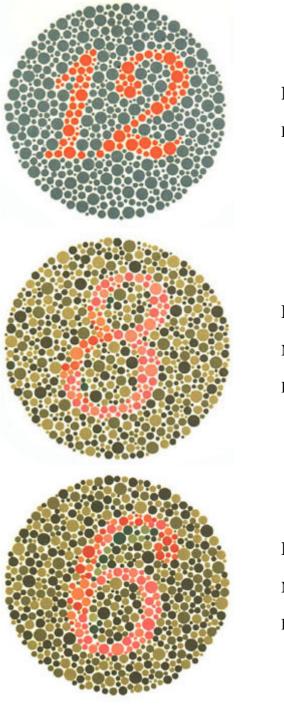

#### Plate 1

Everyone should see number 12.

Plate 2

Normal view: 8

Red-green deficiency: 3

Plate 3

Normal view: 6

Normal view: 29

Red-green deficiency: 70

## Plate 5

Normal view: 57

Red-green deficiency: 35

## Plate 6

Normal view: 5

Normal view: 3

Red-green deficiency: 5