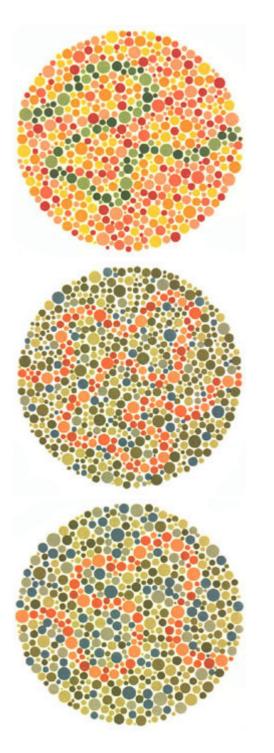

### Plate 33

Normal view: orange line

Red-green deficiency: nothing or a false line

Normal view: blue-green and yellow-green line Red-green deficiency: only red-green and violet line

### Plate 35

Normal view: blue-green and yellow-green line Red-green deficiency: only blue-green and violet line