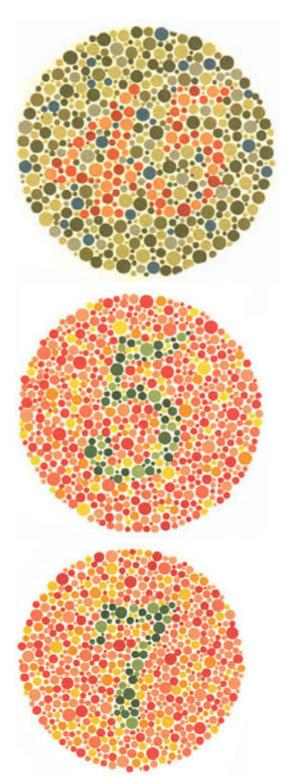

## Plate 5

Normal view: 57

Red-green deficiency: 35

## Plate 6

Normal view: 5

Normal view: 3

Red-green deficiency: 5

### Plate 11

Normal view: 6

Red-green deficiency: most people don't see anything or see something wrong.