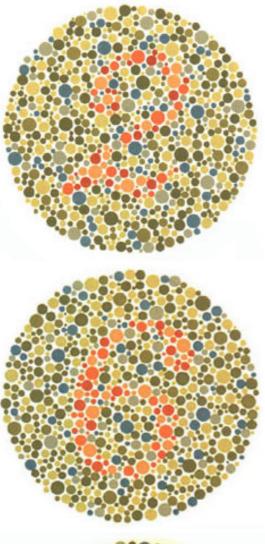

## Plate 21

Normal view: nothing

Normal view: 26

Protanopia or protanomaly: 6 Deuteranopia or deuteranomaly: 2

## Plate 23

Normal view: 42

Protanopia or protanomaly: 2

Deuteranopia or deuteranomaly: 4