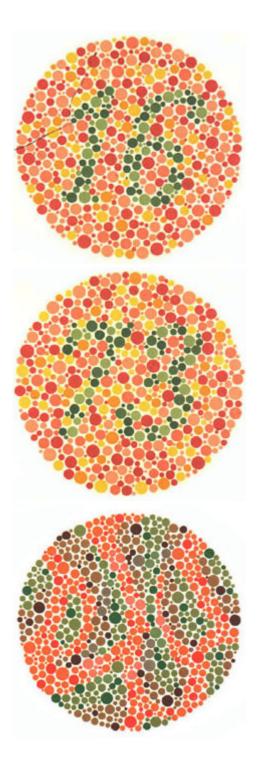

#### Plate 1

Everyone should see number 12.

Plate 2

Normal view: 8

Red-green deficiency: 3

Plate 3

Normal view: 6

Normal view: 29

## Plate 14

Normal view: 5

Red-green deficiency: most people don't see anything or see something wrong.

### Plate 15

Normal view: 7

Red-green deficiency: most people don't see anything or see something wrong..

Normal view: 16

Red-green deficiency: most people don't see anything or see something wrong.