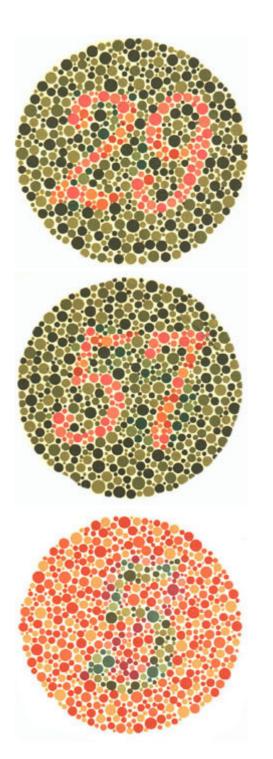

## Plate 5

Normal view: 57

Red-green deficiency: 35

## Plate 8

Normal view: 15

Red-green deficiency: 17

## Plate 9

Normal view: 74

Normal view: 2

Red-green deficiency: most people don't see anything or see something wrong.