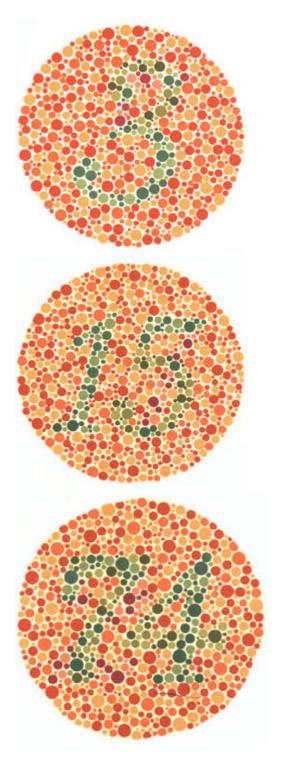

### Plate 15

Normal view: 7

Red-green deficiency: most people don't see anything or see something wrong..

Normal view: 16

Red-green deficiency: most people don't see anything or see something wrong.

### Plate 17

Normal view: 73

Red-green deficiency: most people don't see anything or see something wrong.