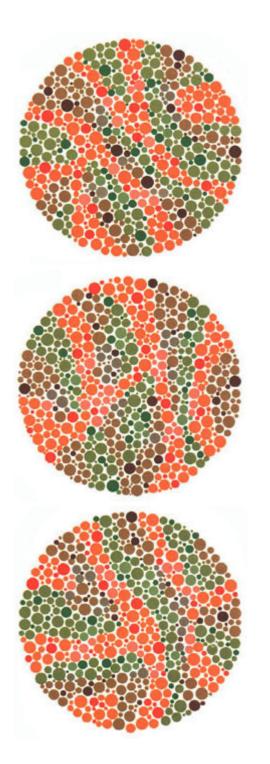

### Plate 26

Normal view: purple and red spots Protanopia or protanomaly: only the purple line Deuteranopia or deuteranomaly: only the red line

### Plate 27

Normal view: purple and red spots Protanopia or protanomaly: only the purple line Deuteranopia or deuteranomaly: only the red line

Normal view: nothing

Red-green deficiency: a line

**Plate 29** Normal view: nothing Red-green deficiency: a line