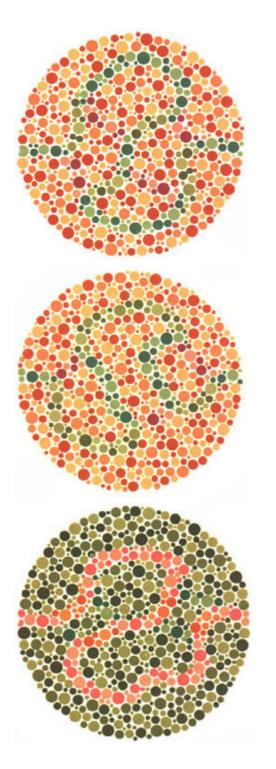

#### Plate 1

Everyone should see number 12.

Plate 2

Normal view: 8

Red-green deficiency: 3

Plate 3

Normal view: 6

Normal view: 29

Red-green deficiency: 70

## Plate 5

Normal view: 57

Red-green deficiency: 35

## Plate 6

Normal view: 5

Normal view: 3

Red-green deficiency: 5

## Plate 8

Normal view: 15

Red-green deficiency: 17

## Plate 9

Normal view: 74

Normal view: 2

Red-green deficiency: most people don't see anything or see something wrong.

### Plate 11

Normal view: 6

Red-green deficiency: most people don't see anything or see something wrong.

## Plate 12

Normal view: 97

Red-green deficiency: most people don't see anything or see something wrong.

Normal view: 45

Red-green deficiency: most people don't see anything or see something wrong.

## Plate 14

Normal view: 5

Red-green deficiency: most people don't see anything or see something wrong.

### Plate 15

Normal view: 7

Red-green deficiency: most people don't see anything or see something wrong..

Normal view: 16

Red-green deficiency: most people don't see anything or see something wrong.

### Plate 17

Normal view: 73

Red-green deficiency: most people don't see anything or see something wrong.

## Plate 18

Normal view: nothing

Normal view: nothing

Red-green deficiency: 2

Plate 20 Normal view: nothing Red-green deficiency: 45

## Plate 21

Normal view: nothing

Normal view: 26

Protanopia or protanomaly: 6 Deuteranopia or deuteranomaly: 2

## Plate 23

Normal view: 42

Protanopia or protanomaly: 2

Deuteranopia or deuteranomaly: 4

## Plate 24

Normal view: 35

Protanopia or protanomaly: 5

Deuteranopia or deuteranomaly: 3

Normal view: 96 Protanopia or protanomaly: 6 Deuteranopia or deuteranomaly: 9